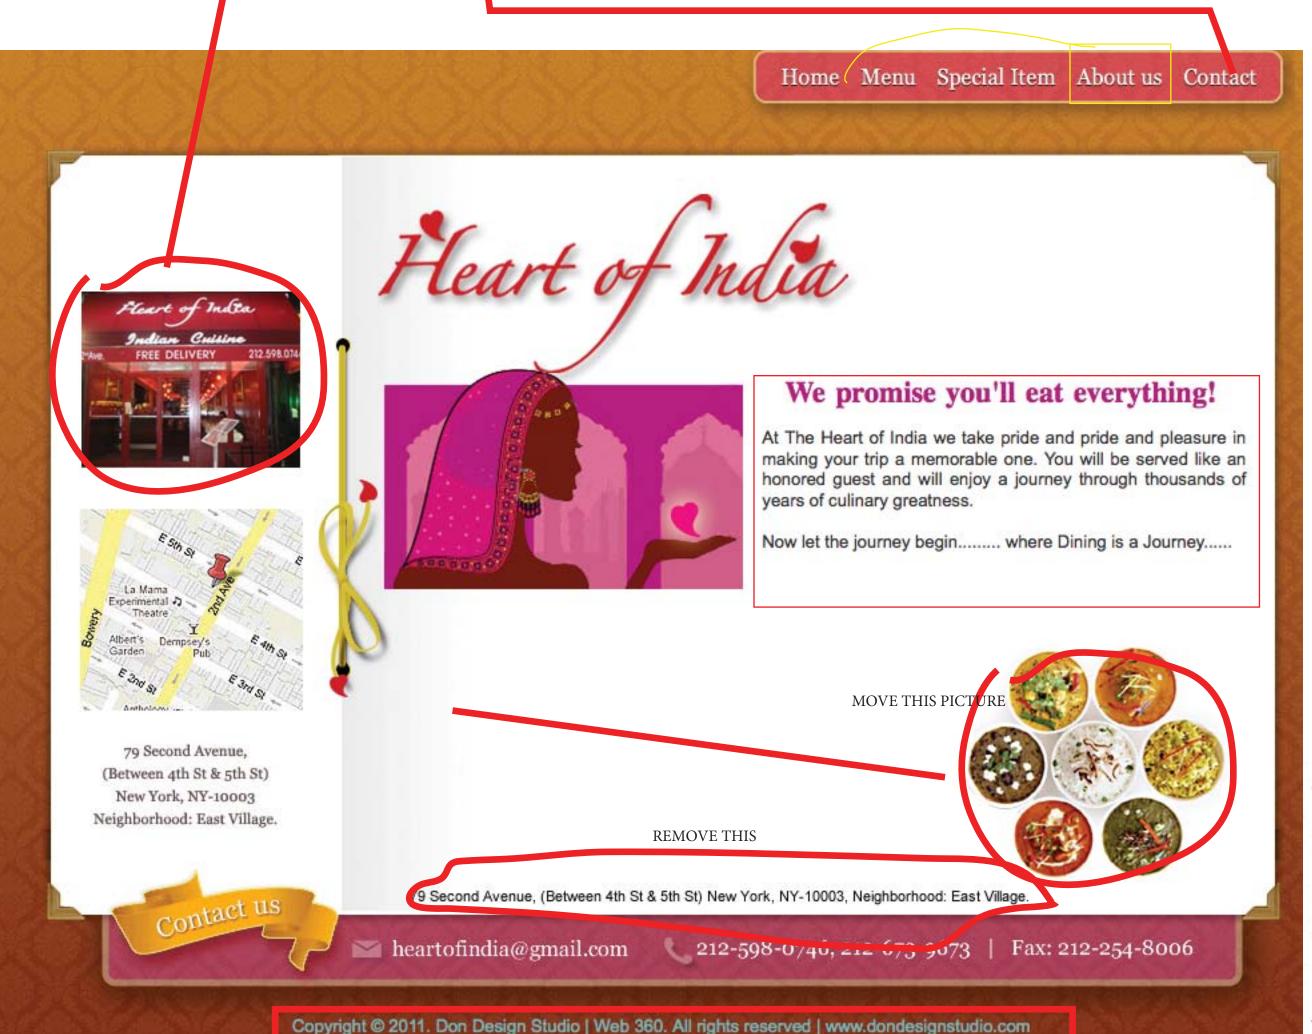

# 3.http://www.heartofindia.us

My Role: Design Direction from Concept design to Complete web production. Wire frame, Interface, Illustration, Photoshop and give direction to web team for organic search, social Media such as: Facebook, twitter, Wikipedia, YouTube, word press & including many Blog sites.......... Also Complete Branding including logo design, Interior Design, menu Design, Coupon and other all other marketing tools for both print vs. web.