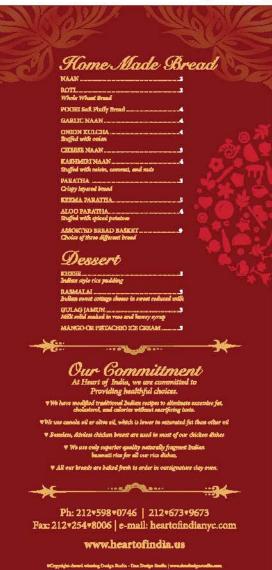

> Web team: Make this interactive (flash) only Restaurant photos outside and inside first)

Providing healthful choices. -We have modified traditional Indian recipes to eliminate excessive

fat, cholesterol, and calories without sacrificing taste.

- We use canola oil or olive oil, which is lower in saturated fat than other oil - Boneless, skinless chicken breast are used in most of our chicken

At Heart of India, we are committed to

- We use only superior quality naturally fragrant Indian basmati rice
- for all our rice dishes. - All our breads are baked fresh to order in our

# 3.http://www.heartofindia.us

My Role: Design Direction from Concept design to Complete web production. Wire frame, Interface, Illustration, Photoshop and give direction to web team for organic search, social Media such as: Facebook, twitter, Wikipedia, YouTube, word press & including many Blog sites.......... Also Complete Branding including logo design, Interior Design, menu Design, Coupon and other all other marketing tools for both print vs. web.