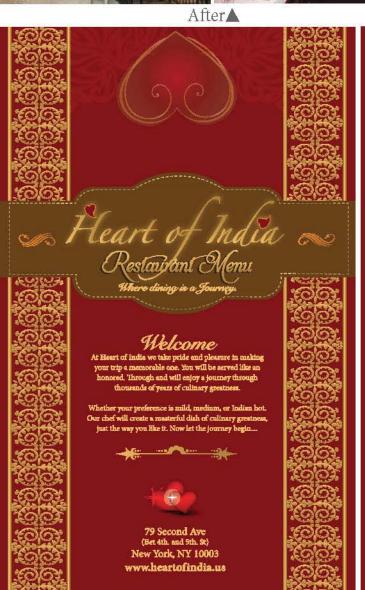

signature clay oven

FOOD PICTURE ONLY

Web team:

HOME Our Promise Menu Our Specials Contact

WELCOME

Where dining is a Journey.

At Heart of India we take prideand pleasure in making your trip a memorable one. You will be served like an honored Through and will enjoy a journey through thousands of years of culinary greatness. Whether your preference is mild, medium, or Indian hot. Our chef will create a masterful dish of culinary greatness, just the way you like it.

Now let the journey begin......

I also used Post-it notes/sticky notes for paper wireframing process

this copy color make it white or magenta 100% or lighter, type slight smaller

other method of wireframing process gh sketch of user interface flow on a mobile app.

# 3.http://www.heartofindia.us

My Role: Design Direction from Concept design to Complete web production. Wire frame, Interface, Illustration, Photoshop and give direction to web team for organic search, social Media such as: Facebook, twitter, Wikipedia, YouTube, word press & including many Blog sites.......... Also Complete Branding including logo design, Interior Design, menu Design, Coupon and other all other marketing tools for both print vs. web.