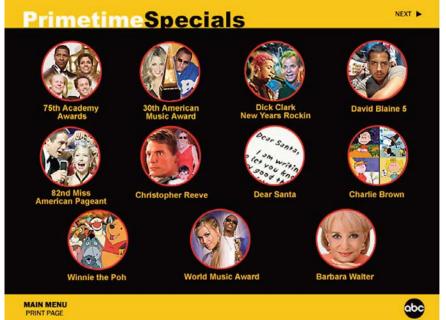

# 9. http://www.abctelevision

Interface design including icons for shows better TV show previews to consumer

(Award Winning Designer)
Don Chowdhury- Creative Director