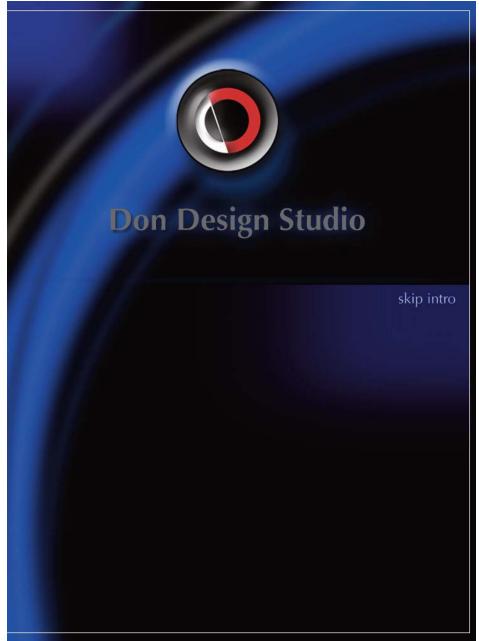

# 2. http://www.dondesignstudio.com

My Role: Design Direction from Concept design to Complete web production. Wire frame, Interface, Illustration, Photoshop and give direction to web team for organic search, social Media such as: Facebook, twitter, Wikipedia, YouTube, word press & including many Blog sites........ Also Complete Branding including logo design, Interior Design, menu Design, Coupon and other all other marketing tools for both print vs. web.