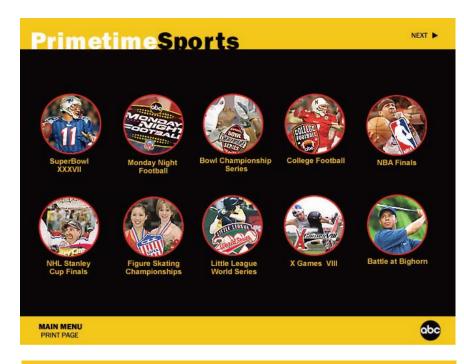

# 9. http://www.abctelevision

Interface design including icons for shows better TV show previews to consumer

(Award Winning Designer)
Don Chowdhury- Creative Director