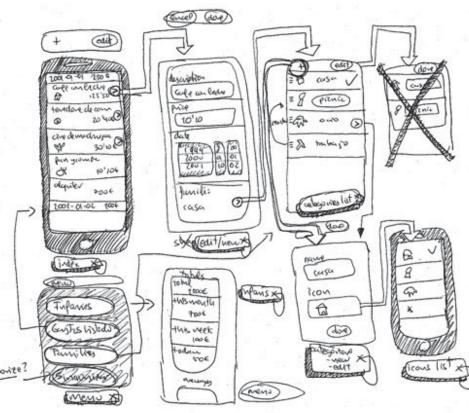

Now let the journey begin......

I also used Post-it notes/sticky notes for paper wireframing process

this copy color make it white or magenta 100% or lighter, type slight smaller

other method of wireframing process gh sketch of user interface flow on a mobile app.

My other method of

wireframing process | in

All Social Media & blog, also for contact us used Captcha anti-spam form protection

My Role: Design Direction from Concept design to Complete web production. Wire frame, Interface, Illustration, Photoshop and give direction to web team for organic search, social Media such as: Facebook, twitter, Wikipedia, Youtube, wordpress & including many Blog sites......... Also Complete Branding including logo design, Interior Design, menu Design, Coupon and other all other marketing tools for both print vs. web. @Copyright reserved-Don Chowdhury