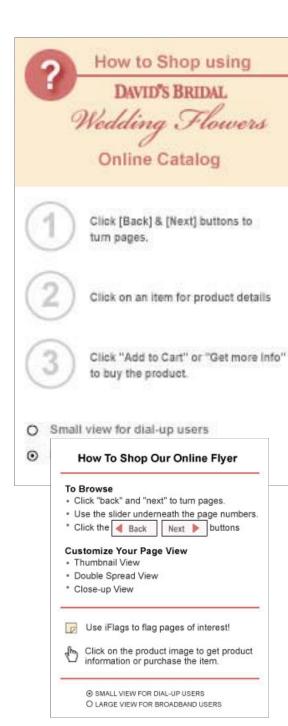

Call (800) 717-0394 today!

Next

Original View

Close-Up View

Email to a Friend

Print Individual Page

Download Catalog to print in full

# 7. http://www.1-800.flowers.com - DAVID BRIDAL

Create strong sister brands for 1-800-flowers.com& David bridal. E-catalogue & coordinate with web programmer, engineer for smooth transactions for web browser, pc-mac compatible. Print Catalogue, Brochure, sales materials and all web interface.