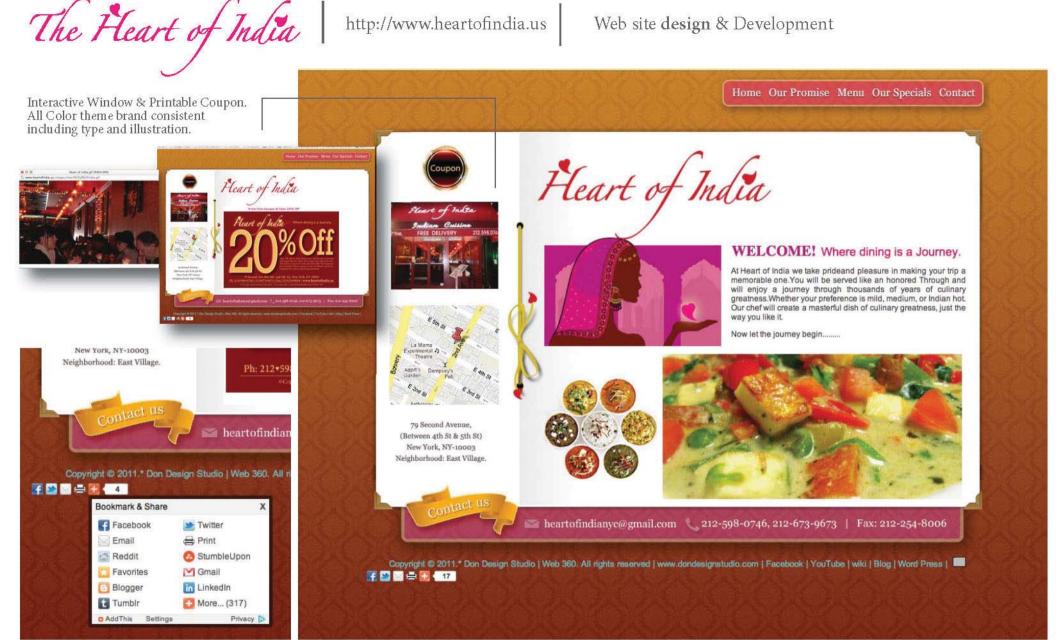

# 3.http://www.heartofindia.us

My Role: Design Direction from Concept design to Complete web production. Wire frame, Interface, Illustration, Photoshop and give direction to web team for organic search, social Media such as: Facebook, twitter, Wikipedia, YouTube, word press & including many Blog sites.......... Also Complete Branding including logo design, Interior Design, menu Design, Coupon and other all other marketing tools for both print vs. web.